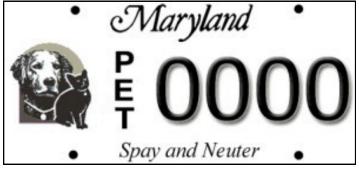

## Order an Animal Lovers License Plate

\$25 tax-deductible donation \$25 MVA processing fee \$50 total fee

☐ Humane Society of Harford County Plate

☐ Maryland Spay/Neuter Plate

| Name:               |                                                                  | Phone:             | Phone:                         |          |
|---------------------|------------------------------------------------------------------|--------------------|--------------------------------|----------|
| Address:            |                                                                  |                    |                                |          |
| City:               |                                                                  | State:             | Zip:                           |          |
| Email:              |                                                                  |                    |                                |          |
| Payment Method:     | ☐ Check (Enclose a \$25 MVA, and we will mail yo ☐ VISA ☐ Master | u an application.) | nd a separate \$25 check payab | e to the |
| Credit Card Number: |                                                                  |                    | Expiration:                    |          |