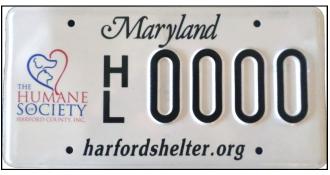

## Order an Animal Lovers License Plate

\$25 tax-deductible donation \$25 MVA processing fee \$50 total fee

☐ Humane Society of Harford County Plate

☐ Maryland Spay/Neuter Plate

| Name:               |                                                                  | Phone:             | Phone:                         |          |
|---------------------|------------------------------------------------------------------|--------------------|--------------------------------|----------|
| Address:            |                                                                  |                    |                                |          |
| City:               |                                                                  | State:             | Zip:                           |          |
| Email:              |                                                                  |                    |                                |          |
| Payment Method:     | ☐ Check (Enclose a \$25 MVA, and we will mail yo ☐ VISA ☐ Master | u an application.) | nd a separate \$25 check payab | e to the |
| Credit Card Number: |                                                                  |                    | Expiration:                    |          |